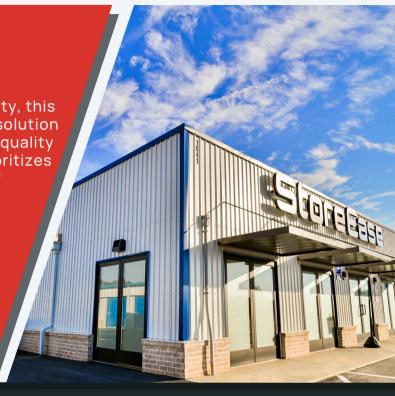

## **StoreEase**

Designed as a 2-phase project with a 36,100 SF extension of a larger 47,100 SF self-storage facility, this project showcases a modern, customer-centric solution for StoreEase in Loganville, GA. We utilized high-quality components to create a 24-hour facility that prioritizes security and convenience through advanced self check-in, controlled access, and integrated surveillance. The design features both climate-controlled interior units and exterior units with roll-up doors, providing flexible storage options for a wide range of customer needs. This facility not only sets a new standard in self-storage functionality and accessibility but embodies our mission of elevating industry standards

with every project.