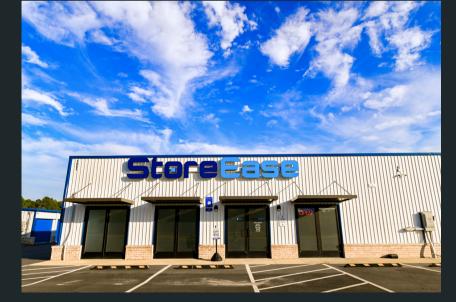

## **StoreEase**

Designed as a 2-phase project with a 36,100 SF extension of a larger 47,100 SF self-storage facility, this project showcases a modern, customer-centric solution for StoreEase in Loganville, GA. We utilized high-quality components to create a 24-hour facility that prioritizes security and convenience through advanced self check-in, controlled access, and integrated surveillance. The design features both climate-controlled interior units and exterior units with roll-up doors, providing flexible storage options for a wide range of customer needs. This facility not only sets a new standard in self-storage functionality and accessibility but embodies our mission of elevating industry standards