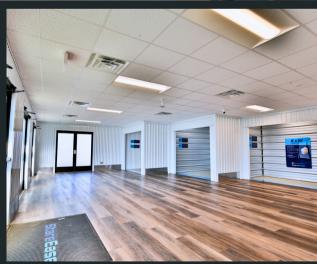

## **StoreEase**

Designed as a 2-phase project with a 36,100 SF extension of a larger 47,100 SF self-storage facility, this project showcases a modern, customer-centric solution for StoreEase in Loganville, GA. We utilized high-quality components to create a 24-hour facility that prioritizes security and convenience through advanced self check-in, controlled access, and integrated surveillance. The design features both climate-controlled interior units and exterior units with roll-up doors, providing flexible storage options for a wide range of customer needs. This facility not only sets a new standard in self-storage functionality and accessibility but embodies our mission of elevating industry standards