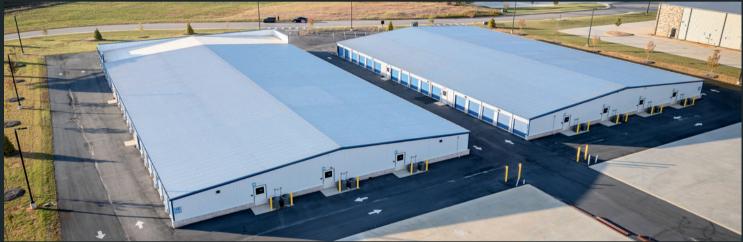

## **StoreEase**

Designed as a 2-phase project with a 36,100 SF extension of a larger 47,100 SF self-storage facility, this project showcases a modern, customer-centric solution for StoreEase in Loganville, GA. We utilized high-quality components to create a 24-hour facility that prioritizes security and convenience through advanced self check-in, controlled access, and integrated surveillance. The design features both climate-controlled interior units and exterior units with roll-up doors, providing flexible storage options for a wide range of customer needs. This facility not only sets a new standard in self-storage functionality and accessibility but embodies our mission of elevating industry standards